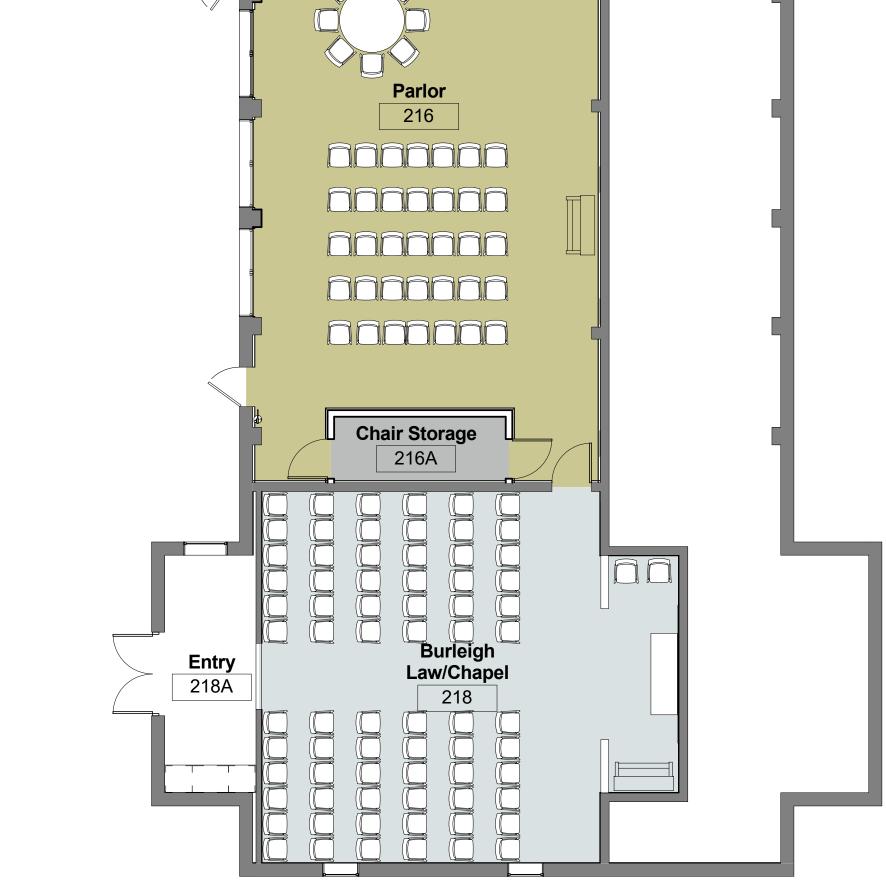

Parlor

2nd Level Floor Plan

January 2017

Stair #2

200C-B

Kitchen 213

**Mech.** 214

Mech.

215C

Storage 215