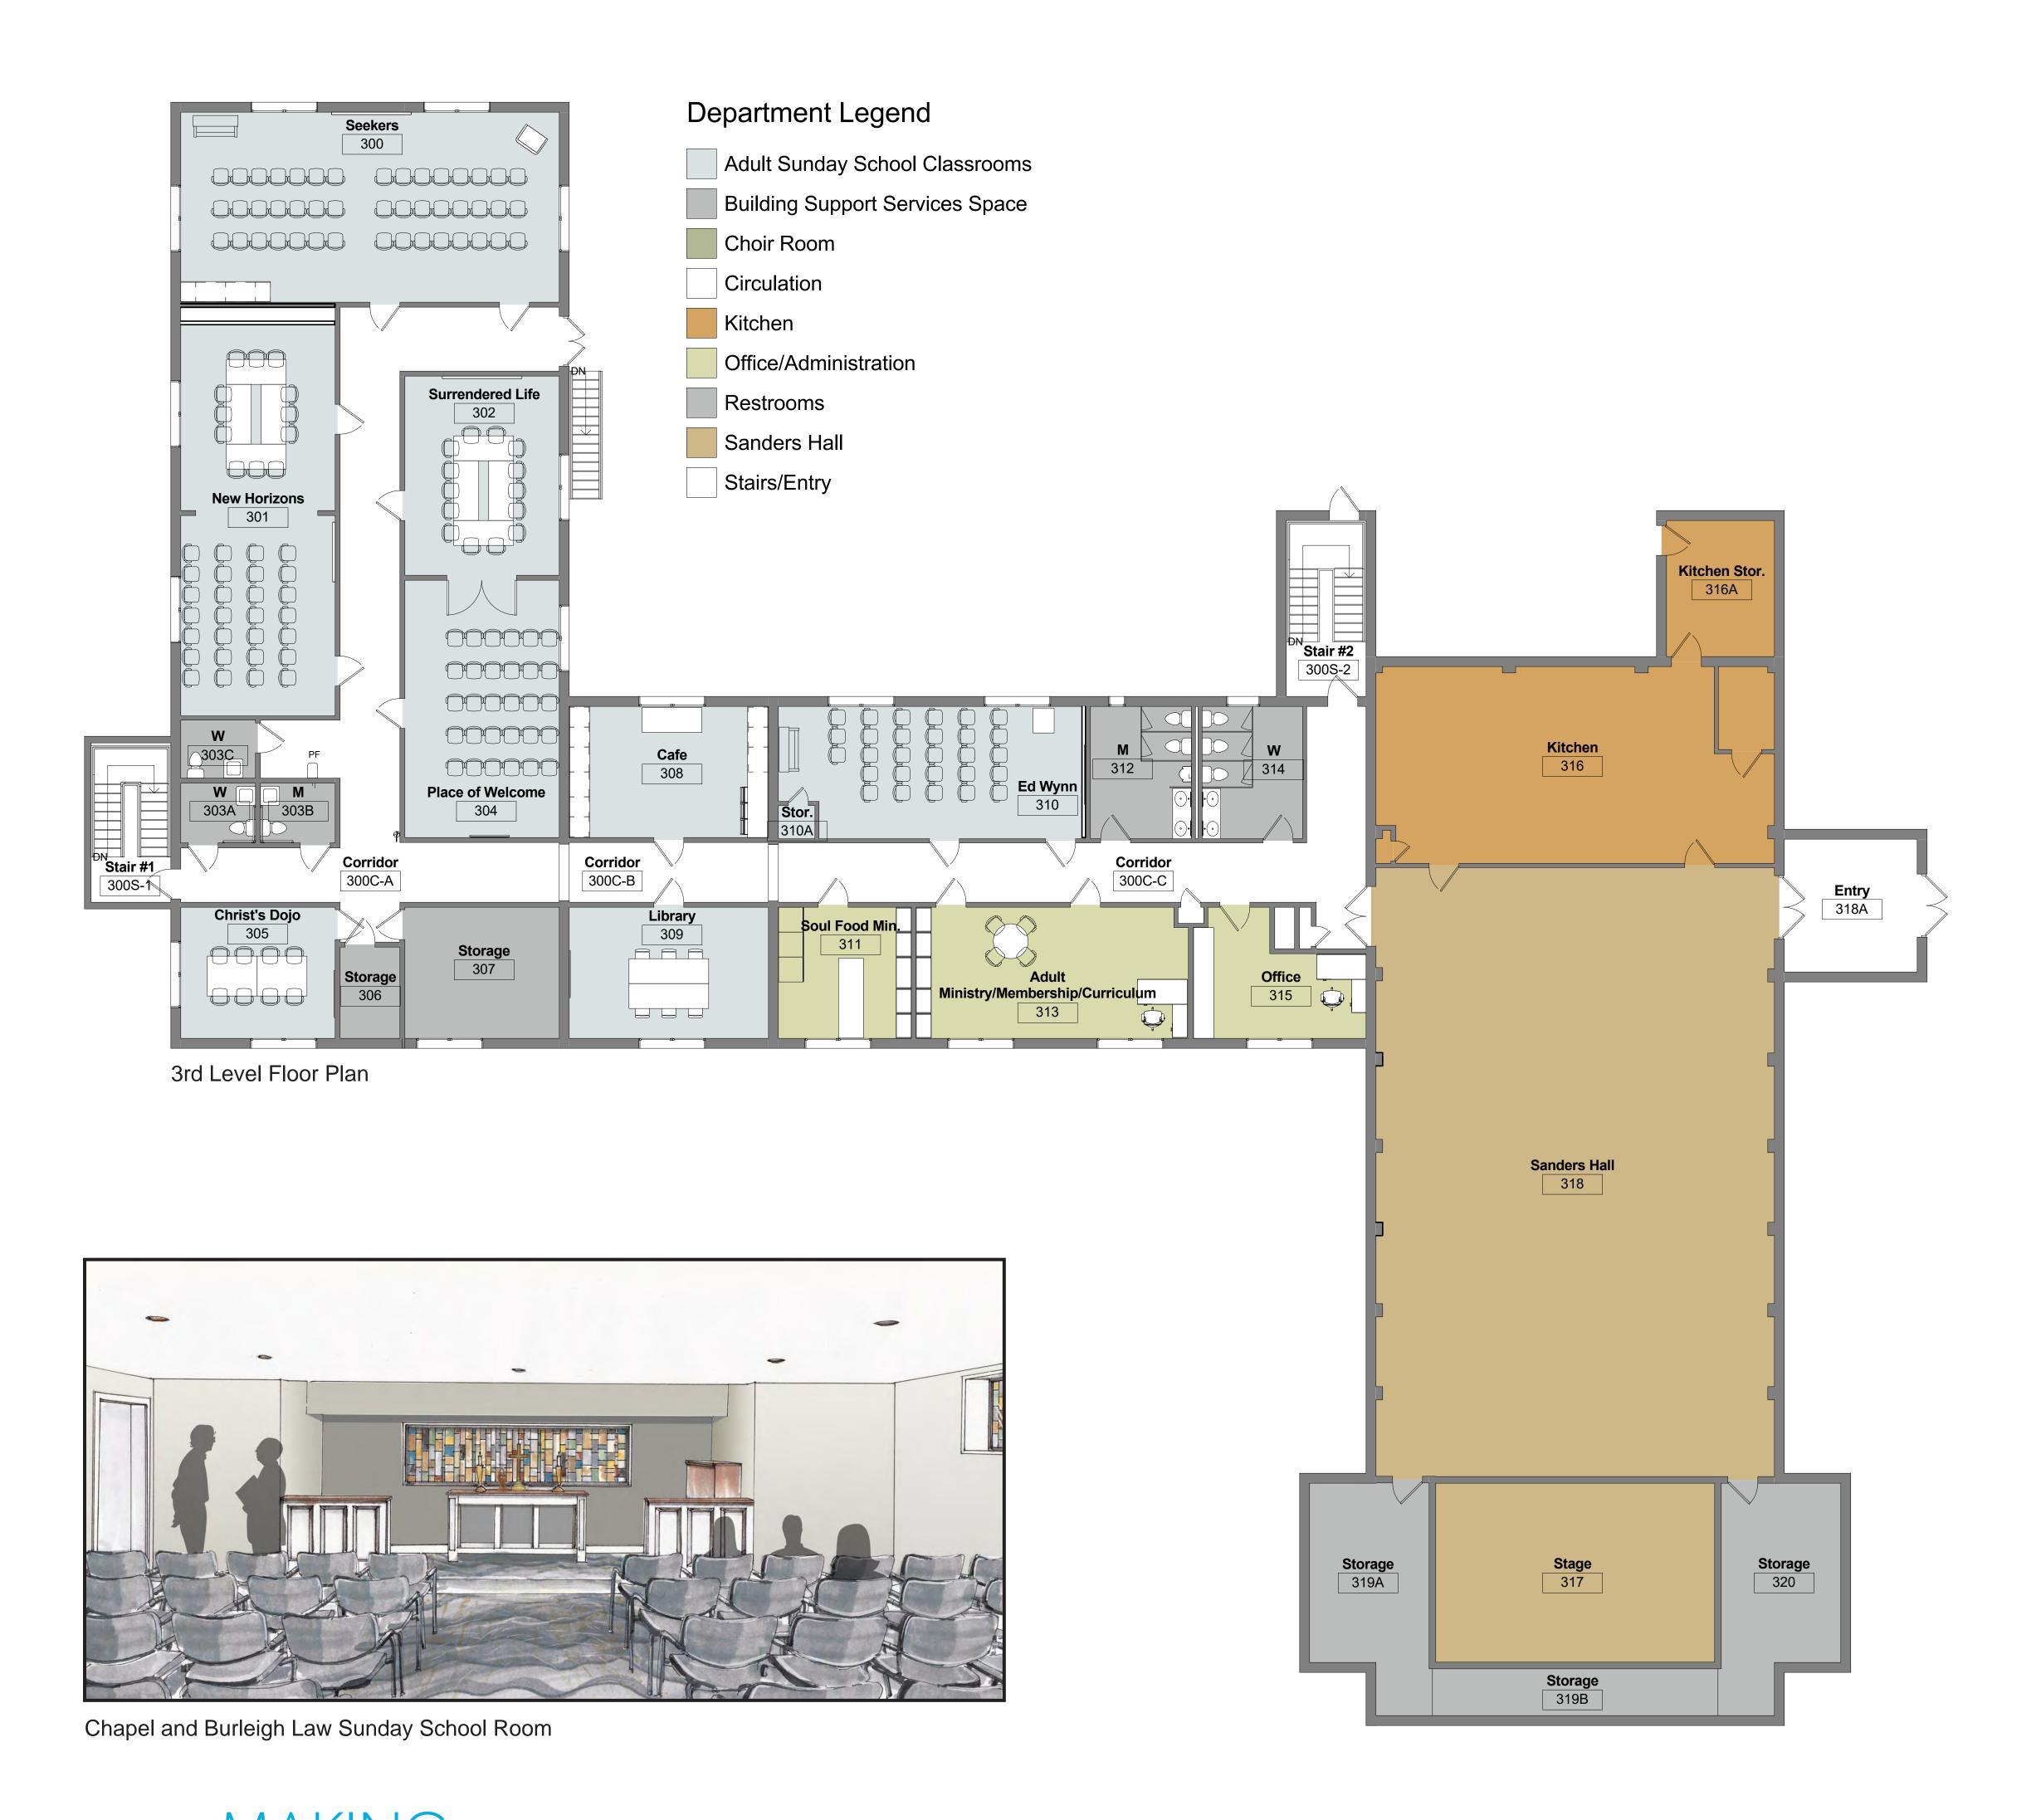

Cafe/Bridal Room

3rd Level Floor Plan

January 2017

A design collaboration between: