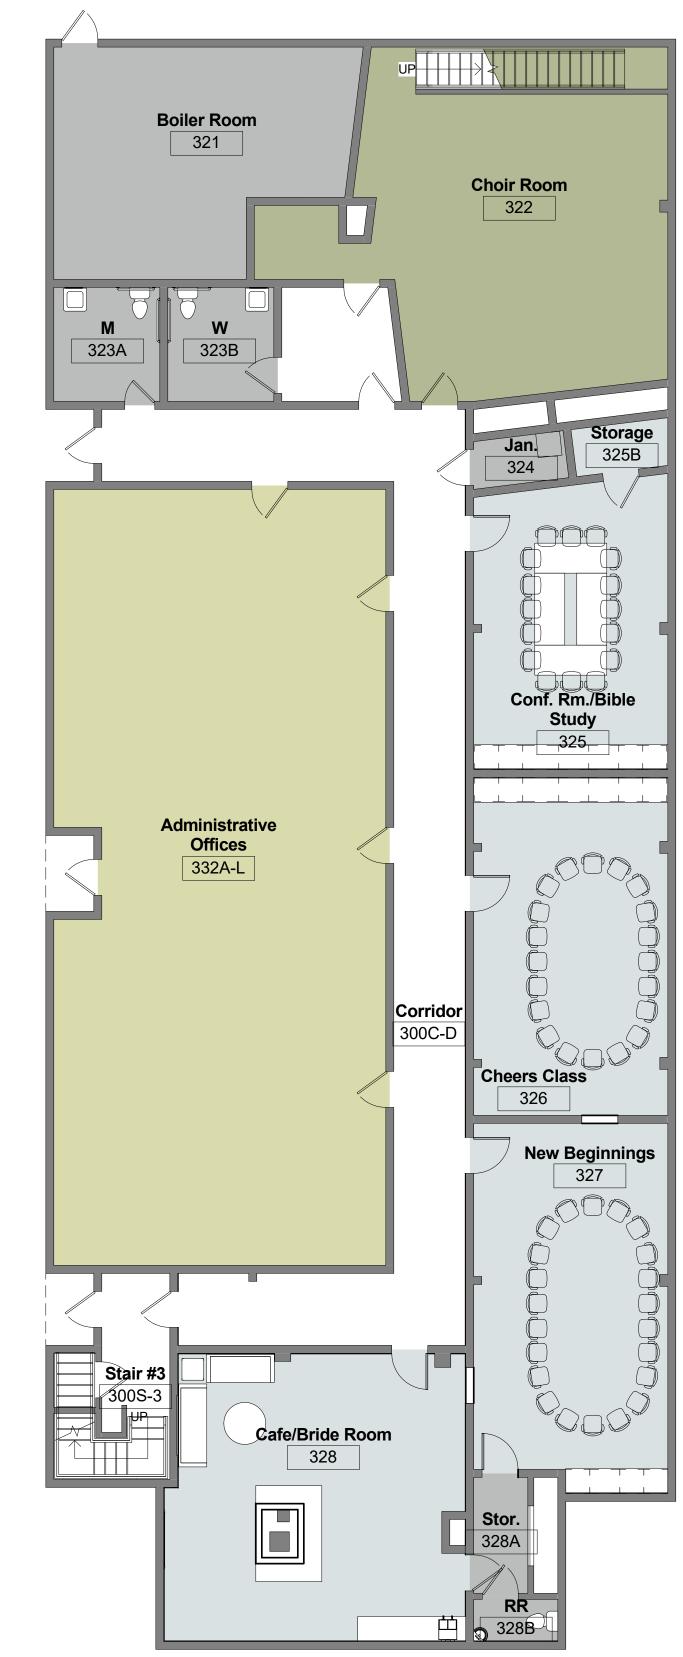

Cafe/Bridal Room



3rd Level Floor Plan



January 2017

A design collaboration between:









## Department Legend

Building Support Services Space Children/Youth Classroom

Circulation

Restrooms

## Department Legend

Adult Sunday School Classrooms

Building Support Services Space

Youth Lounge

Youth CR/Youth

Children/Youth Classroom

Circulation

Kitchen

Children's Music & Art Room

2 -4 Yrs.

**2 - 4 Yrs.** 204

200

6 Mos. - 2 Yrs.

201

6 Mos. - 2 Yrs. 203

205C 203A

Children's Ministry

2nd Level Floor Plan

Office/Administration

Parlor

Restrooms

Stairs/Entry



Youth Lounge



6 Months - 2 Years Old Classroom



Parlor



2nd Level Floor Plan



January 2017





Stair #2

200C-B

Kitchen 213

**Mech.** 214

Mech.

215C

Storage 215