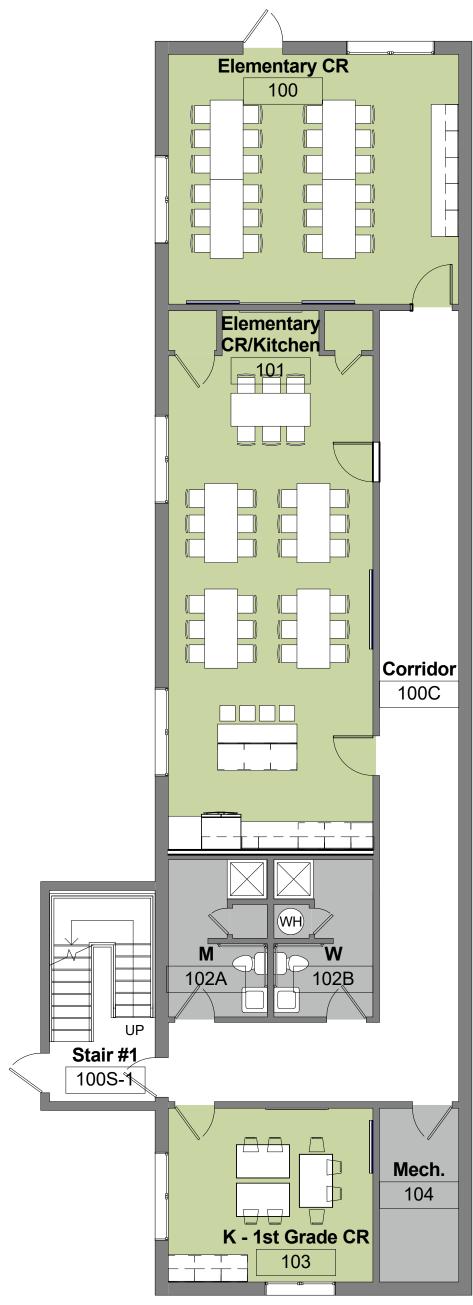

Cafe/Bridal Room

3rd Level Floor Plan

January 2017

A design collaboration between: